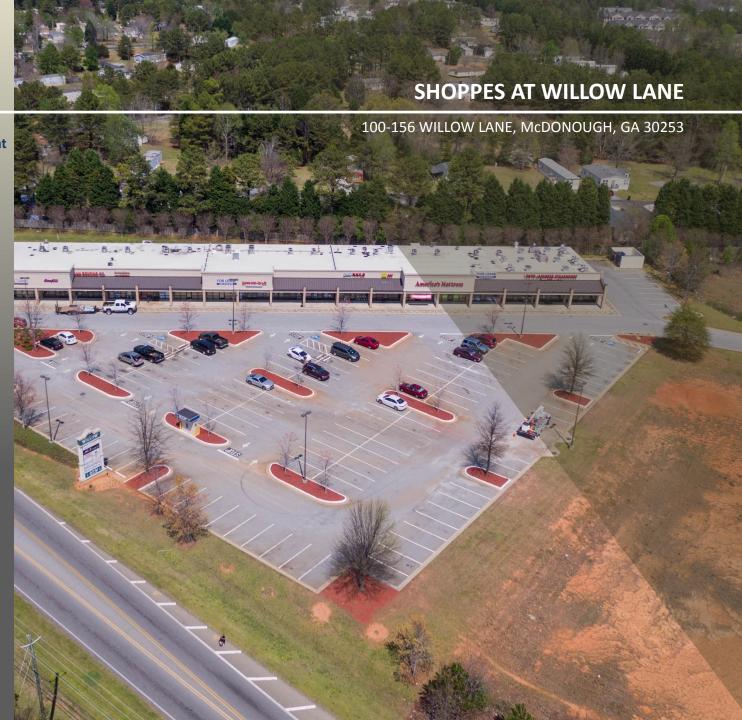

### **SHOPPES AT WILLOW LANE**

100-156 WILLOW LANE, McDONOUGH, GA 30253

## **Property Overview**

The property has a total of 20 suites. Each suite ranging between 1,200-4,000 square feet. Along with a total of 140 parking stalls.

# **Property Details**

Year Built: 2003

**Building Size:** +/- 24,000 sq ft

**Lot Size:** +/- 3.81 acre