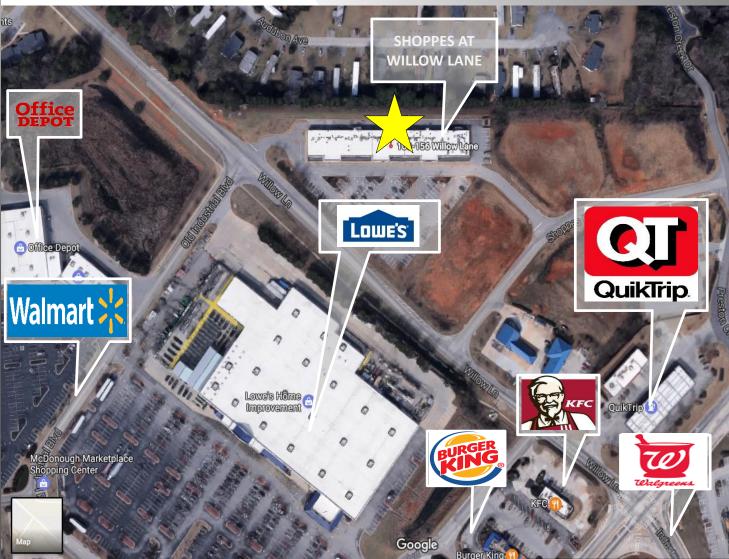

## Location

**Director of Property Management** 

Office: 404 692 4411 ext. 1 Direct: 404 692 4411 ext. 704 contact@tenantxpress.com

Disclaimer

**Property Overview** 

Aerial Images

Aerial Images cont.

Aerial Images cont.