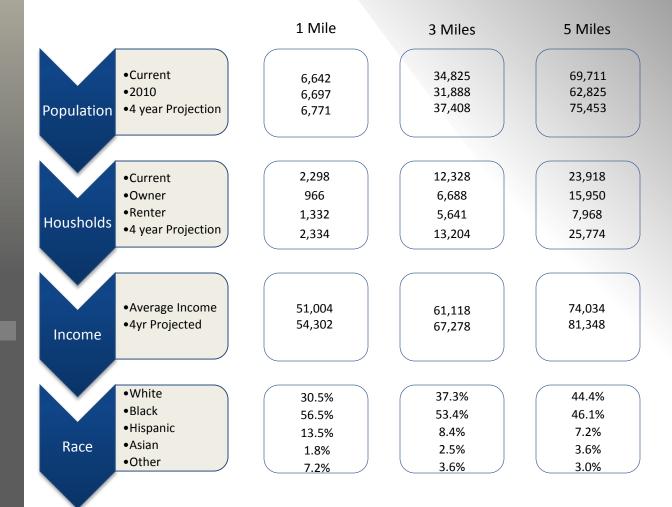

# Demographics

**Director of Property Management** 

Office: 404 692 4411 ext. 1 Direct: 404 692 4411 ext. 704 contact@tenantxpress.com

Disclaimer

**Property Overview** 

Aerial Images

Aerial Images cont.

Aerial Images cont.

### **Area Information**

The average population within a 1 mile radius is 6,642 and with the average income being \$51,004. Majority of population is of white and black race with Hispanics, Asians, Others being minorities.