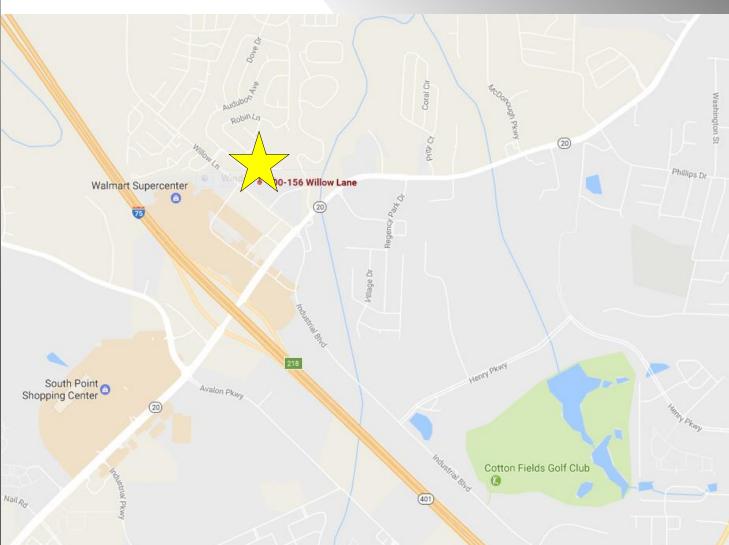

## Location

**Director of Property Management** 

Office: 404 692 4411 ext. 1 Direct: 404 692 4411 ext. 704 contact@tenantxpress.com

Disclaimer

**Property Overview** 

Aerial Images

Aerial Images cont.

Aerial Images cont.

Director of Property Management Office: 404 692 4411 ext. 1 Direct: 404 692 4411 ext. 704 contact@tenantxpress.com

24,000 SF Retail
Property on 3.81
acres, The Shoppes
At Willow is
strategically
located at the
intersection of
Willow Lane and
Georgia Hwy.
20 less than ½ mile
from I-75.